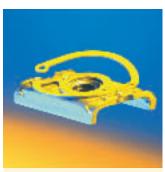

sign reduce conventional assembly costs by up to 50%!

Safety is another important aspect not overlooked: the unique shape of the channel, as well as the form-fit locking by means of the channel nut, allow higher loads and additional security.

Whether for simple pipe fixing or for complex structures – Pressix makes the assembly fast, simple and secure to install!

# Quality in detail

Only new, innovative manufacturing technology makes the unique 3-dimensional structure of the Pressix 27 channel possible. Moulded 3D-corrugated edges and sides guarantee a high degree of stability and torsional stiffness.

The efficient, fast and secure assembly system with built-in safety features



### The compact product range for your application!



Channel 27/27, 27/15



Blockset CC 27



Block 27



Channel nut CC 27



Cantilever bracket 27



Angle connector CC 27-90°



Fitting Set 27



Channel holder 27



CC 27 - 90° connector





**Channel holder 27** 

## Fast, simple, secure!

Pressix CC 27 complies with the highest quality requirements, makes installation easier and offers considerable time and cost-savings, plus a high level of security - Try it out!

Sikla GmbH Export & Overseas Dept. In der Lache 17 78056 VS-Schwenningen

Tel. +49 7720 948 453 Fax +49 7720 948 353 E-mail: export@sikla.de

Germany

www.sikla.com

Sikla UK Limited 3-4 Canons Road.

Canons Ind. Park, Old Wolverton

Milton Keynes MK12 5TL

**United Kingdom** 

Tel. +44 1908 227 406 Fax +44 1908 220 968

E-mail: sales@sikla.co.uk

www.sikla.co.uk