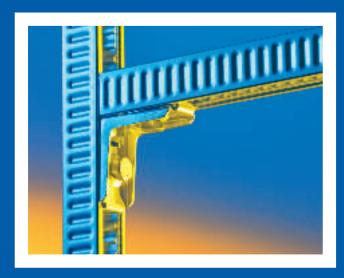

The efficient, fast and secure assembly system with built-in safety features

## Fast, simple, secure!

Pressix CC 27 complies with the highest quality requirements, makes installation easier and offers considerable time and cost-savings, plus a high level of security - Try it out!