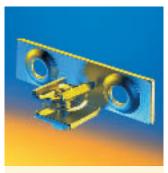

#### This is how the fastest and most efficient fixing system for channel assemblies works:

- The channel nut pivots and locks automatically into the profile
- The part is immediately retained and cannot fall out
- Its position can then easily be adjusted
- ◆ Tighten the nut that's it!

The fast and secure Pressix CC 27 assembly system is most suitable for efficient installation of small and medium size loads. Pre-assembled parts and the innovative design reduce conventional assembly costs by up to 50%!