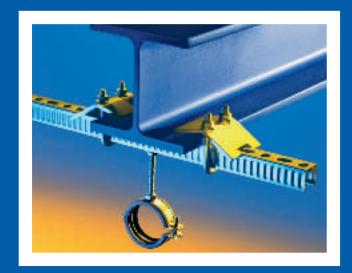

#### This is how the fastest and most efficient fixing system for channel assemblies works:

- The channel nut pivots and locks automatically into the profile
- The part is immediately retained and cannot fall out
- Its position can then easily be adjusted
- ◆ Tighten the nut that's it!

The fast and secure Pressix CC 27 assembly system is most suitable for efficient installation of small and medium size loads. Pre-assembled parts and the innovative design reduce conventional assembly costs by up to 50%!

Safety is another important aspect not overlooked: the unique shape of the channel, as well as the form-fit locking by means of the channel nut, allow higher loads and additional security.

Whether for simple pipe fixing or for complex structures – Pressix makes the assembly fast, simple and secure to install!

The efficient, fast and secure assembly system with built-in safety features