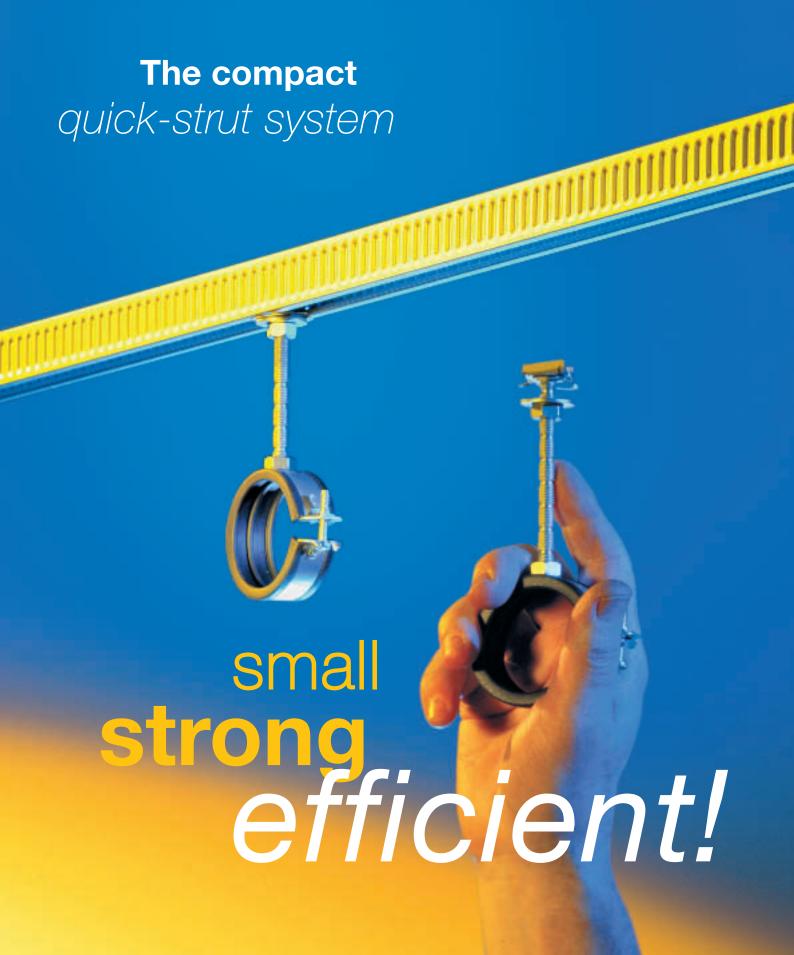

#### This is how the fastest and most efficient fixing system for channel assemblies works:

- The channel nut pivots and locks automatically into the profile
- The part is immediately retained and cannot fall out
- Its position can then easily be adjusted
- ◆ Tighten the nut that's it!

The fast and secure Pressix CC 27 assembly system is most suitable for efficient installation of small and medium size loads. Pre-assembled parts and the innovative design reduce conventional assembly costs by up to 50%!

Safety is another important aspect not overlooked: the unique shape of the channel, as well as the form-fit locking by means of the channel nut, allow higher loads and additional security.

Whether for simple pipe fixing or for complex structures – Pressix makes the assembly fast, simple and secure to install!