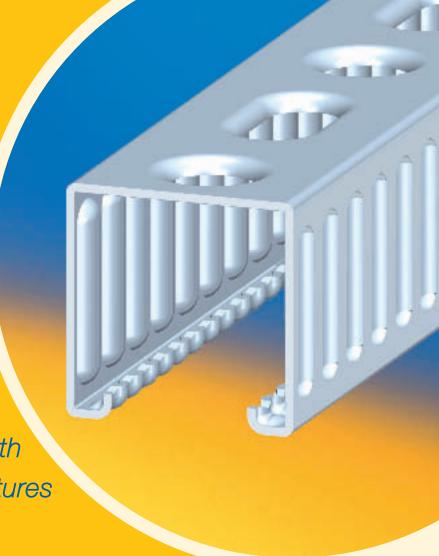

# Quality in detail

Only new, innovative manufacturing technology makes the unique 3-dimensional structure of the Pressix 27 channel possible. Moulded 3D-corrugated edges and sides guarantee a high degree of stability and torsional stiffness.

The efficient, fast and secure assembly system with built-in safety features