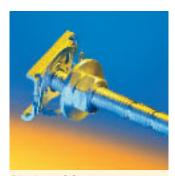

#### This is how the fastest and most efficient fixing system for channel assemblies works:

- The channel nut pivots and locks automatically into the profile
- The part is immediately retained and cannot fall out
- Its position can then easily be adjusted
- ◆ Tighten the nut that's it!

The fast and secure Pressix CC 27 assembly system is most suitable for efficient installation of small and medium size loads. Pre-assembled parts and the innovative design reduce conventional assembly costs by up to 50%!